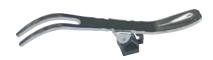

# **Spindle Lifting Lever**

 The Spindle Lifting Lever is attached to the top end of the spindle for improved inspection efficiency when using a dial indicator mounted on a stand.

#### 21AZB149

Use for S type Series 2, 3, and 4 dial indicators (up to 10mm/.4").