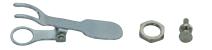

# **Spindle Lifting Lever**

 The Spindle Lifting Lever is attached to the top end of the spindle for improved inspection efficiency when using a dial indicator mounted on a stand.

#### 902100

Use for S type Series 1 and F type Series 2 (up to 10mm/.4" range) dial indicators.