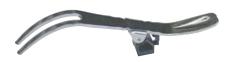

# **Spindle Lifting Lever**

 The Spindle Lifting Lever is attached to the top end of the spindle for improved inspection efficiency when using a dial indicator mounted on a stand.

#### 21AZB150

Use for S type Series 2 and 3 dial indicators (from 10mm/.4" up to 20mm/.8").