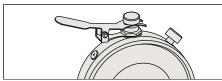

# **Spindle Lifting Lever**

 The Spindle Lifting Lever is attached to the top end of the spindle for improved inspection efficiency when using a dial indicator mounted on a stand.