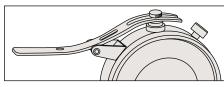

# **Spindle Lifting Lever**

 The Spindle Lifting Lever is attached to the top end of the spindle for improved inspection efficiency when using a dial indicator mounted on a stand.

# **Application**

## **Application**