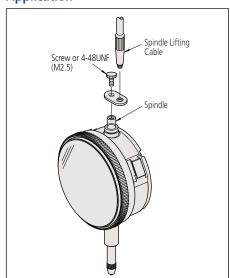

when using a dial indicator mounted on a stand.

#### 902100

Use for S type Series 1 and F type Series 2 (up to 10mm/.4" range) dial indicators.



#### 21AZB149

Use for S type Series 2, 3, and 4 dial indicators (up to 10mm/.4").



#### 21AZB150

Use for S type Series 2 and 3 dial indicators (from 10mm/.4" up to 20mm/.8").



# **Application**





#### 21BZA205

Use for F type Series 1 dial indicators.



#### 902011

Use for F type Series 2 dial indicators (up to 10mm/.4" range).



#### 903424

Use for F type Series 2 dial indicators (up to 20mm/.8" range) and Series 3 and 4 dial indicators (up to 10mm/.4" range).



## **Spindle Lifting Cable**

**901975**: with auto-stop function



# **Spindle Lifting Knob**

### 137693

Suitable for 4.8mm spindle diameter.



## **Application**