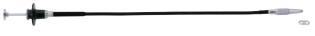

he Spindle Lifting Lever is attached to the top end of the spindle for improved inspection efficiency when using a dial indicator mounted on a stand.

#### 902100

Use for S type Series 1 and F type Series 2 (up to 10mm/.4" range) dial indicators.



#### 21AZB149

Use for S type Series 2, 3, and 4 dial indicators (up to 10mm/.4").



#### 21AZB150

Use for S type Series 2 and 3 dial indicators (from 10mm/.4" up to 20mm/.8").



# **Application**





#### 21BZA205

Use for F type Series 1 dial indicators.



#### 902011

Use for F type Series 2 dial indicators (up to 10mm/.4" range).



#### 903424

Use for F type Series 2 dial indicators (up to 20mm/.8" range) and Series 3 and 4 dial indicators (up to 10mm/.4" range).



## **Spindle Lifting Cable**

**901975**: with auto-stop function



# **Spindle Lifting Knob**

### 137693

Suitable for 4.8mm spindle diameter.



## **Application**