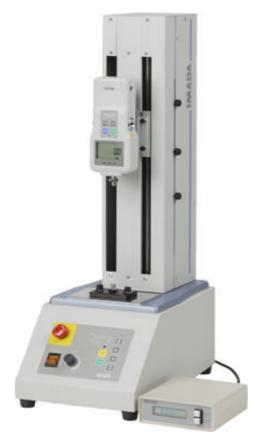

## Test stand

## MX-5000N

# Motorized Test Stand

(Force gauge and speed/length meter are sold separately.)

#### [Applications]

-Various material testing up to 5000N (measuring of tensile strength, compressive strength, shearing strength and etc).

-Analsis of mechanical parts for break point and free fit.

#### [Feature]

-Stable measuring with constant speed (adjustable) is possible.

-Continuous testing is possible by the auto-cycle function with adjustable upper and lower limits.

-Operation efficiency is excellent due to its spacious design.

-Force Controlled operation with Imada Z series (ZPH, Z2H, and DPZH) force gauges

[Specifications]

| -                                       |                                                                                                                                                                  |                                                                |
|-----------------------------------------|------------------------------------------------------------------------------------------------------------------------------------------------------------------|----------------------------------------------------------------|
| Model                                   | MX-5000N                                                                                                                                                         |                                                                |
| Capacity                                | 5000N                                                                                                                                                            |                                                                |
| Stroke                                  | 350 mm                                                                                                                                                           |                                                                |
| Speed                                   | 10 – 300 mm/min adjustable *1                                                                                                                                    |                                                                |
|                                         | Possible to toggle <u>Fix speed</u> / adjustable speed                                                                                                           |                                                                |
| Operation                               | Manual                                                                                                                                                           | Manual operation by panel key                                  |
|                                         | Single                                                                                                                                                           | Automatically returns after measuring (Only for MX-5000N)      |
|                                         | Continuous                                                                                                                                                       | Continuous movement at the selected speed. (Only for MX-5000N) |
| Safety feature                          | Upper/lower limit, Emergency button                                                                                                                              |                                                                |
| Dimensions                              | See next pages                                                                                                                                                   |                                                                |
| Weight                                  | 30 kg                                                                                                                                                            |                                                                |
| Power                                   | 100 – 240V AC, approx. 75W                                                                                                                                       |                                                                |
| Special features<br>only for<br>MX-500N | Overload brake, Force control brake, Keep force within a certain range.<br>Those functions are available with Z series connected through CB-501 or CB-504 cable. |                                                                |
| Comes with                              | GF-2 fix plate, Power cord, Screws to mount force gauge.                                                                                                         |                                                                |
| Optional                                |                                                                                                                                                                  |                                                                |
| features                                | *1 Slow speed 5 – 150 mm/min (-O)                                                                                                                                |                                                                |
| (Built in                               | Speed / length meter (-E)                                                                                                                                        |                                                                |
| factory)                                |                                                                                                                                                                  |                                                                |