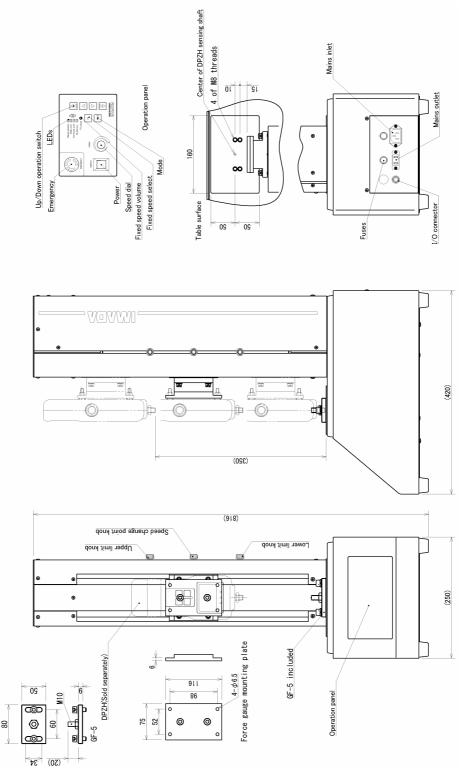

### [Dimensions MX-5000N]

#### [Note]

-Force gauge is not included with this test stand.

-Various optional attachments are available.

-Please do not apply the load exceeding force of capacity.

-Please avoid rapid temperature change, high humidity, the water, the dust, and the strong shock.