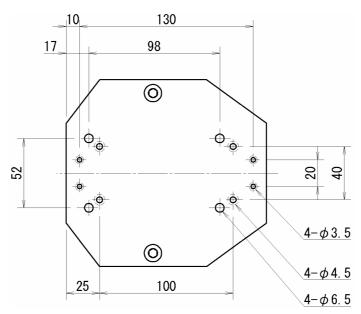

## [Dimension]

### Force gauge mounting table

# $\left[\mathrm{MH}\text{-}100\mathrm{BA}\,/\,\mathrm{MH}\text{-}100\mathrm{AC}\,/\,\mathrm{MH}\text{-}300~\mathrm{Specifications}\right]$

| Model          | MH-300                                                        |
|----------------|---------------------------------------------------------------|
| Capacity       | 3000N                                                         |
| Stroke         | 250mm                                                         |
| Travel speed   | 8~240mm/min                                                   |
|                | non-step adjustable                                           |
| Operation mode | 3 mode selectable (manual, one cycle, continuous cycle)       |
| Safety device  | Adjustable right/left limit switch, Emergency stop button     |
| Force gauge    | Refer to the following drawings for gauge mounting hole pitch |
| mounting plate |                                                               |
| Dimension      | Refer to the following drawings                               |
| (mm)           |                                                               |
| Weight         | $28.5~\mathrm{kg}$                                            |
| Power supply   | AC100V~AC240V free input                                      |
|                | Slow start (-P)                                               |
| Options        | 5 speed changeover switch (-5C)                               |
| (Built only in | Encoder (-E)                                                  |
| factory)       | Extended stroke (-L650)                                       |
|                | * Use suffix after model name to select options.              |
| Accessory      | Power supply cable                                            |
|                | Gauge mounting bolts                                          |