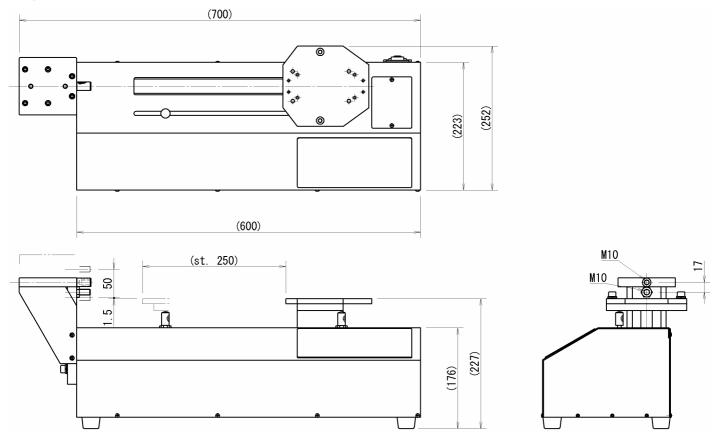

## [Dimension]

### Body of machine

# $\left[\mathrm{MH}\text{-}100\mathrm{BA}\,/\,\mathrm{MH}\text{-}100\mathrm{AC}\,/\,\mathrm{MH}\text{-}300~\mathrm{Specifications}\right]$

| Model          | MH-300                                                        |
|----------------|---------------------------------------------------------------|
| Capacity       | 3000N                                                         |
| Stroke         | 250mm                                                         |
| Travel speed   | 8~240mm/min                                                   |
|                | non-step adjustable                                           |
| Operation mode | 3 mode selectable (manual, one cycle, continuous cycle)       |
| Safety device  | Adjustable right/left limit switch, Emergency stop button     |
| Force gauge    | Refer to the following drawings for gauge mounting hole pitch |
| mounting plate |                                                               |
| Dimension      | Refer to the following drawings                               |
| (mm)           |                                                               |
| Weight         | $28.5~\mathrm{kg}$                                            |
| Power supply   | AC100V~AC240V free input                                      |
|                | Slow start (-P)                                               |
| Options        | 5 speed changeover switch (-5C)                               |
| (Built only in | Encoder (-E)                                                  |
| factory)       | Extended stroke (-L650)                                       |
|                | * Use suffix after model name to select options.              |
| Accessory      | Power supply cable                                            |
|                | Gauge mounting bolts                                          |