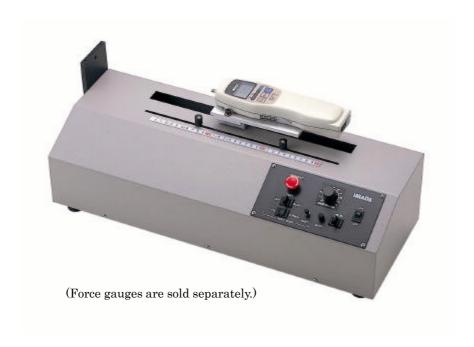

## MH-300

## Motorized Horizontal Test Stand

## [Note]

Force gauge (sold separately) is required for actual measuring.

Various optional attachments are available for different types of measurement.

All information is subject to change without prior notice.