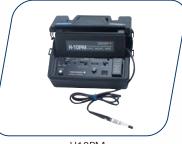

## Also Available:

Stinger Refrigerant Recovery Unit

Informant 2
Dual Purpose Leak Detector

R-410A Manifold Set

H10PM Refrigerant Leak Detector