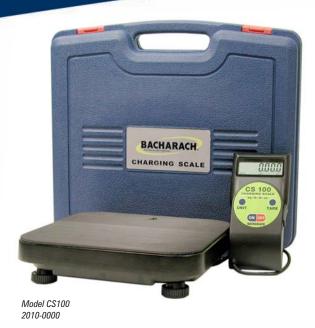

## Charging Scale

## **Features**

- 330 lbs. or 150 kg. capacity weighs in ounces and pounds
- Handles a wide range of both commercial and residential recovery cylinders up to 330 lbs (150 kg)
- · Adjustable leveling feet with built-in level indicator
- · Tethered display with flip-up stand

| SPECIFICATIONS      |                                       |
|---------------------|---------------------------------------|
| Converts readout in | Lbs. / Lbs Oz. / Kg                   |
| Capacity            | 110 lbs. / 50 Kg or 330 lbs. / 150 Kg |
| Scale Dimensions    | 11"L x 11"W x 2"H                     |
| Power Supply        | 9-volt battery (included)             |